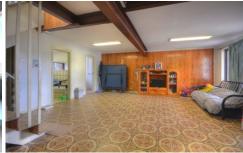

## 3 Palm Street Girraween NSW

This freshly painted 5 bedroom double storey home includes downstairs featuring 2 bedrooms with built in robes utility room/study, a large rumpus, bathroom and laundry whilst upstairs features a further 3 bedrooms with air-conditioning and 2 with built-in-robes, lounge with polished floors and adjoining balcony, open plan dining with air-conditioning, modern kitchen with dishwasher and a second bathroom. Surrounded by a lovely grassed back yard with an enormous deck for entertaining, a garden shed and a tandem carport. Located in a highly sought after locale conveniently close to the popular Girraween schools, numerous parks and transport ensures you will not be left disappointed. Sorry no pets