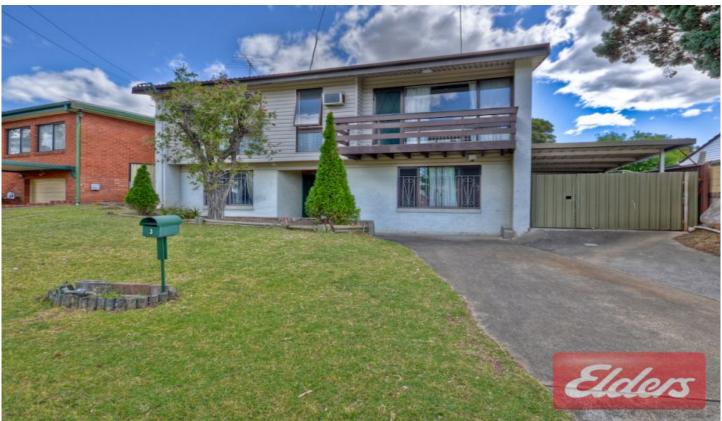

## 3 Palm Street Girraween NSW

This freshly painted 5 bedroom double storey home includes downstairs featuring 2 bedrooms with built in robes utility room/study, a large rumpus, bathroom and laundry whilst upstairs features a further 3 bedrooms with air-conditioning and 2 with built-in-robes, lounge with polished floors and adjoining balcony, open plan dining with air-conditioning, modern kitchen with dishwasher and a second bathroom. Surrounded by a lovely grassed back yard with an enormous deck for entertaining, a garden shed and a tandem carport. Located in a highly sought after locale conveniently close to the popular Girraween schools, numerous parks and transport ensures you will not be left disappointed. Sorry no pets