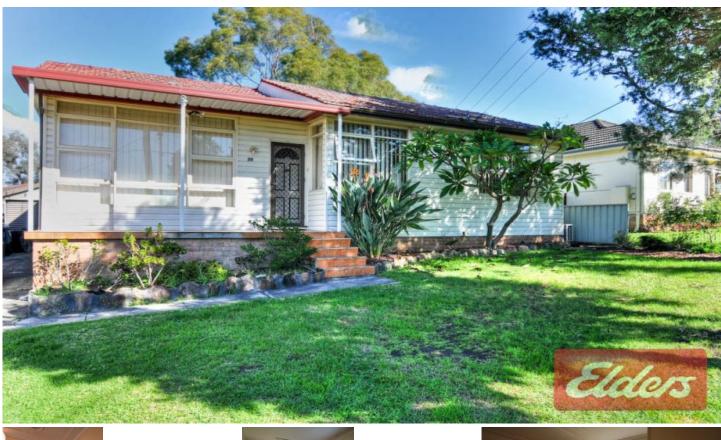

## 94 Bombala Road Pendle Hill NSW

This spacious family home features polished floorboards throughout all rooms. Separate large lounge area with separate dining room. Original but neat and tidy kitchen. Three good size bedrooms with built-in and air conditioner to the main bedroom. Original bathroom with second toilet to laundry area. Great size back family/rumpus room. The house is located in ideal location as minutes to Pendle Hill amenities and main arterial roads with transport and schools all close by.