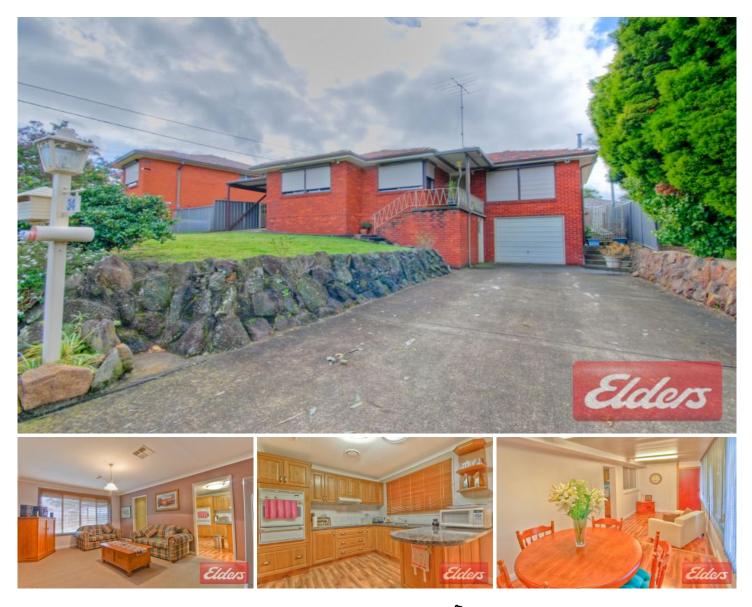

## 34 The Crescent Toongabbie NSW

This three bedroom family home is a must to inspect. The property is immaculate throughout. Features large separate lounge area with gas heating and separate combined dining/family room. Impressive timber + granite kitchen with ample cupboard space. Stylish modern bathroom with loads of natural light plus second toilet. Internal laundry. Great size backyard for the kids to run around in. Ample car accommodation with single lock up garage plus storage area as well as carport space for up to 4 cars or use theback section for a great covered entertaining area. Ideally situated in an elevated position and close to transport & amp; Metella Rd Primary school. Pets negotiable.