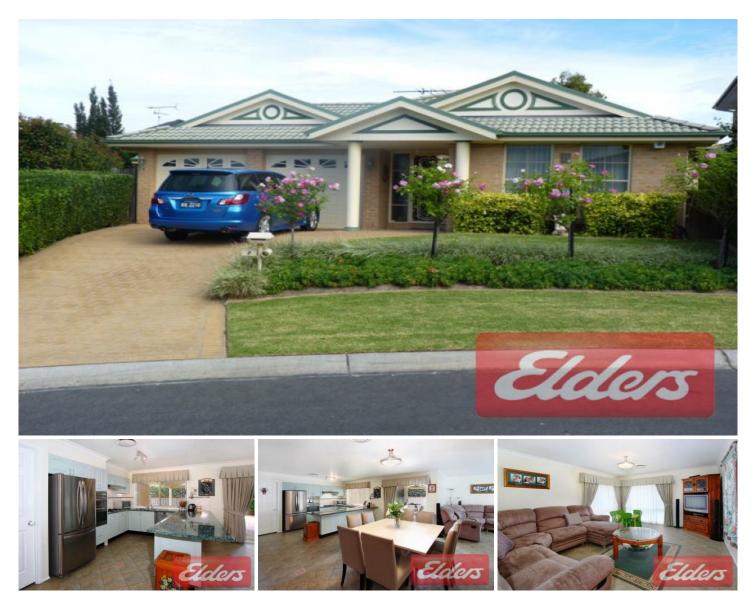

## 8 Nantucket Place Rouse Hill NSW

This open plan home is a must to inspect complete with 4 bedrooms, built ins to all plus master bedroom with ensuite and walk in robe, large formal lounge, dining and rumpus rooms, gourmet kitchen with stainless steel appliances, custom built storage spaces and massive entertaining area with landscaped gardens. Plus a remote control double lock up garage. All this located in a quiet cul de sac close to Rouse Hill Town Centre, schools and public transport. Sorry no pets.