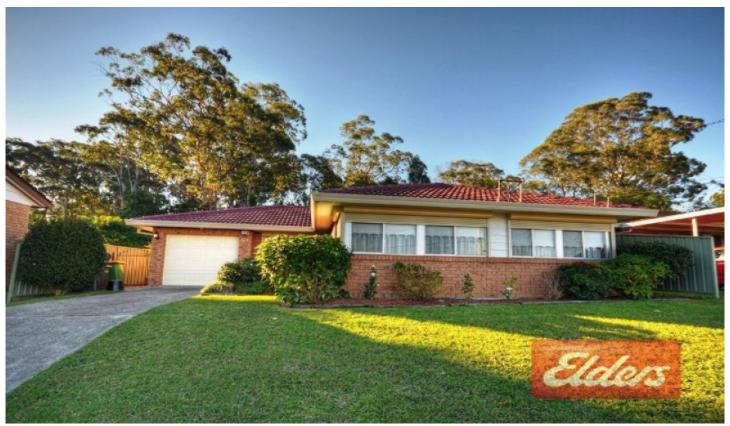

## **60 Thane Street Wentworthville NSW**

This immaculatly presented three bedroom home offers mirrored built ins to all bedrooms, L shaped lounge and dining rooms which offers a gas outlet. Cook up a storm in the eat in gourmet kitchen with a dishwasher, electric oven and walk in pantry then step out to the glass conservatory or the under cover entertaining area which also has a gas outlet for all your entertaining needs or enjoy a spa bath in the gorgeous marble bathroom. The property also offers ducted air conditioning, remote control shutters to all windows, a remote controlled single lock up garage plus an alarm system for that extra security. Located on the high side and close to amenties, be sure to inspect!