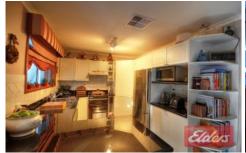

## **60 Thane Street Wentworthville NSW**

This immaculatly presented three bedroom home offers mirrored built ins to all bedrooms, L shaped lounge and dining rooms which offers a gas outlet. Cook up a storm in the eat in gourmet kitchen with a dishwasher, electric oven and walk in pantry then step out to the glass conservatory or the under cover entertaining area which also has a gas outlet for all your entertaining needs or enjoy a spa bath in the gorgeous marble bathroom. The property also offers ducted air conditioning, remote control shutters to all windows, a remote controlled single lock up garage plus an alarm system for that extra security. Located on the high side and close to amenties, be sure to inspect!