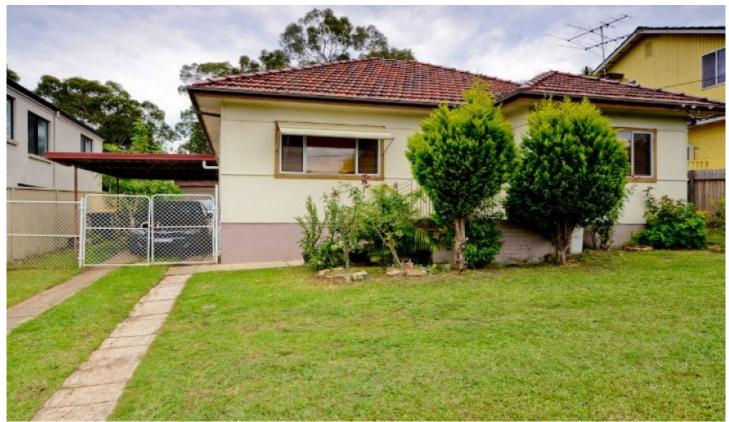

## 22 Binalong Road Pendle Hill NSW

The well maintained and immaculately presented 4 bedroom home offers high ceilings, big rooms, an updated kitchen, 2 toilets, split system air conditioning and timber laminate flooring. There is natural gas available to the neighbouring properties, so you also have the option of future conversion to natural gas if you want. Tradies or multi car families will appreciate the wide side driveway access leading to a carport and massive lock up garage. The enormous backyard lends itself well to entertaining, there is an undercover barbeque area adjoining the garage, and a nice balance of hard surface area and vast lawns for children to run and play in safety. Perfectly positioned on the high side of the street, within an 8 minute walk to Pendle Hill Train station and even closer to Darcy Road Public school, Pendle Hill high school, childcare facilities and being close to Westmead hospital. Sorry no pets.