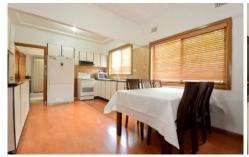

## 22 Binalong Road Pendle Hill NSW

The well maintained and immaculately presented 4 bedroom home offers high ceilings, big rooms, an updated kitchen, 2 toilets, split system air conditioning and timber laminate flooring. There is natural gas available to the neighbouring properties, so you also have the option of future conversion to natural gas if you want. Tradies or multi car families will appreciate the wide side driveway access leading to a carport and massive lock up garage. The enormous backyard lends itself well to entertaining, there is an undercover barbeque area adjoining the garage, and a nice balance of hard surface area and vast lawns for children to run and play in safety. Perfectly positioned on the high side of the street, within an 8 minute walk to Pendle Hill Train station and even closer to Darcy Road Public school, Pendle Hill high school, childcare facilities and being close to Westmead hospital. Sorry no pets.