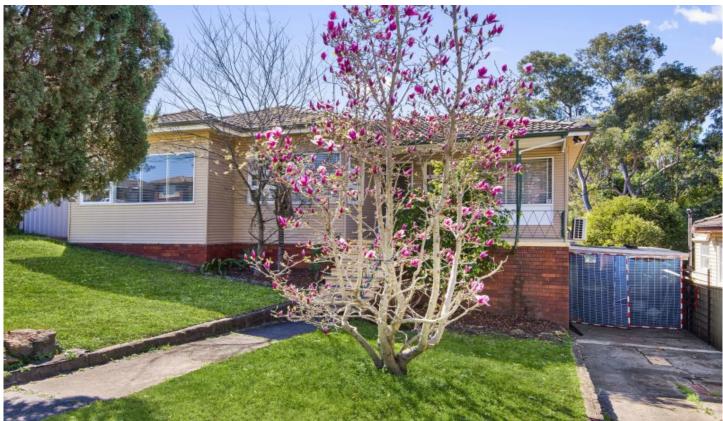

## 7 Premier Street Toongabbie NSW

Situated at the end of a culdesac yet within a 5 minute stroll to Toongabbie station and shops is the perfect setting for this well maintained home surrounded by 664 sqm of land with a 15.24m frontage.

- \*4 generous size bedrooms plus a self-contained dwelling on the lower level perfect for the in-laws.
- \*Multiple living area surrounding the original kitchen.
- \*Renovated main bathroom with separate toilet.
- \*Air-conditioning, polished floorboards and ceiling fans
- \*Be impressed by the generous rear yard incorporating an entertaining deck, greenhouse and 2-3 car carport.