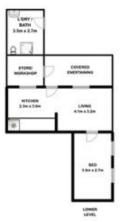

## 7 Premier Street Toongabbie NSW

Situated at the end of a culdesac yet within a 5 minute stroll to Toongabbie station and shops is the perfect setting for this well maintained home surrounded by 664 sqm of land with a 15.24m frontage.

- \*4 generous size bedrooms plus a self-contained dwelling on the lower level perfect for the in-laws.
- \*Multiple living area surrounding the original kitchen.
- \*Renovated main bathroom with separate toilet.
- \*Air-conditioning, polished floorboards and ceiling fans
- \*Be impressed by the generous rear yard incorporating an entertaining deck, greenhouse and 2-3 car carport.

\*Take advantage of the endless potential this land holds for future duplex development or purchase the adjoining land for a townhouse/villa development with its R3 Medium Density Zoning (all subject to Parramatta Council approval).

5 🗀 2 🔓 2 🖨

**Price** : \$ 820,000 **Land Size** : 663.9 sqm

View: https://www.elderstoongabbie.com.au/sale/n

sw/western-sydney/toongabbie/residential/h

ouse/5867506

Matt Barham 02 9896 2333

7 Premier Street, Toongabbie, NSW, 2146

Plans are for presentation purposes only and are not part of any legal document or title. They should not be used as sole reference. Interested parties should make their own enquiries using other sources. Measurements are approximates.