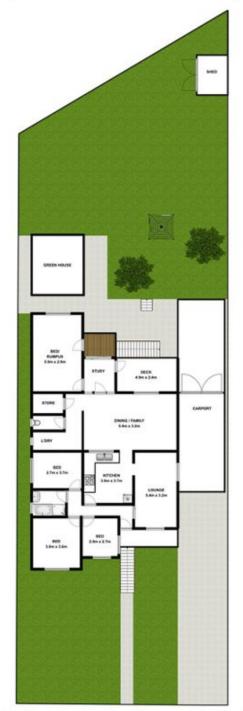

## 7 Premier Street Toongabbie NSW

Situated at the end of a culdesac yet within a 5 minute stroll to Toongabbie station and shops is the perfect setting for this well maintained home surrounded by 664 sqm of land with a 15.24m frontage.

- \*4 generous size bedrooms plus a self-contained dwelling on the lower level perfect for the in-laws.
- \*Multiple living area surrounding the original kitchen.
- \*Renovated main bathroom with separate toilet.
- \*Air-conditioning, polished floorboards and ceiling fans
- \*Be impressed by the generous rear yard incorporating an entertaining deck, greenhouse and 2-3 car carport.

\*Take advantage of the endless potential this land holds for future duplex development or purchase the adjoining land for a townhouse/villa development with its R3 Medium Density Zoning (all subject to Parramatta Council approval).

5 🗀 2 🔓 2 🖨

**Price** : \$ 820,000 **Land Size** : 663.9 sqm

View: https://www.elderstoongabbie.com.au/sale/n

sw/western-sydney/toongabbie/residential/h

ouse/5867506

Matt Barham 02 9896 2333

7 Premier Street, Toongabbie, NSW, 2146

Plans are for presentation purposes only and are not part of any legal document or title. They should not be used as sole reference. Interested parties should make their own enquiries using other sources. Measurements are approximates.