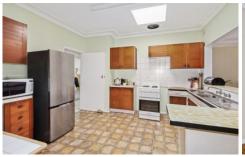

- \*4 generous size bedrooms plus a self-contained dwelling on the lower level perfect for the in-laws.
- \*Multiple living area surrounding the original kitchen.
- \*Renovated main bathroom with separate toilet.
- \*Air-conditioning, polished floorboards and ceiling fans
- \*Be impressed by the generous rear yard incorporating an entertaining deck, greenhouse and 2-3 car carport.