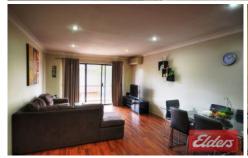

## 9/240-242 Targo Road Toongabbie NSW

This well presented two bedroom unit offers timber floor boards throughout, open plan lounge and dining area with air conditioning which is off the kitchen which conveniently has a dishwasher and gas cooking. Both bedrooms feature walk in robes and ceiling fans plus air conditioning to one bedroom. The property also offers balcony access from all rooms, modern bathroom, internal access to the laundry plus an automatic single lock up garage. All located just minutes from the station and close to all amenties and schools and is in the girraween catchment area. Sorry no pets.