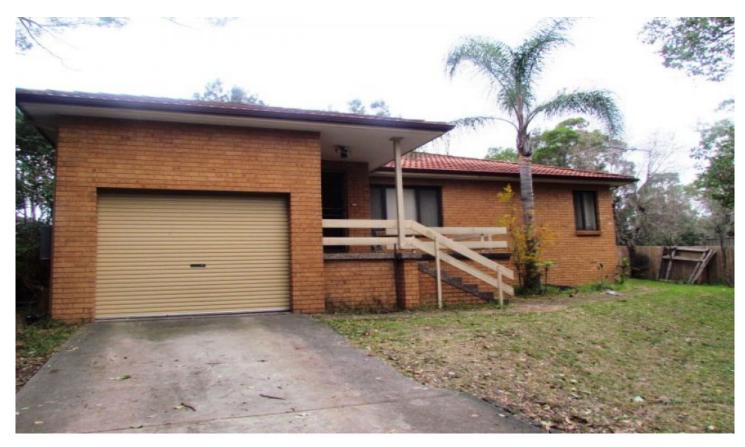

## 33A Binalong Road Pendle Hill NSW

Drive up to this spacious two bedroom home with all the privacy you are looking for, house situated down the long driveway with natural surroundings. Walk into a spacious lounge room, floorboards throughout and for that extra bit of space a large dining or second family area. Property offers electric cooking to the kitchen with plenty of cupboard space, two bedrooms with built in robes to both rooms, light and airy bathroom, internal laundry, plenty of carpark space plus a single garage. Ducted air conditioning comes handy during those winter and summer days and to top it all off a very large backyard for the kids to run around in and perfect for entertaining family and friends. Pets are negotiable.