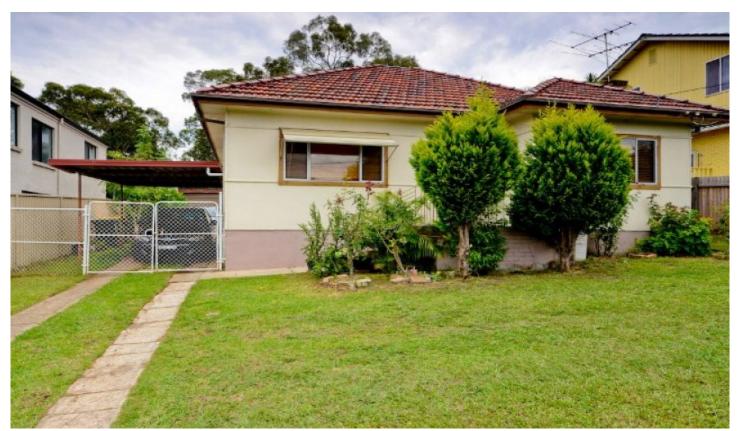

## 22 Binalong Road Pendle Hill NSW

The well maintained 4 bedroom home offers high ceilings, big rooms, an updated kitchen, 2 toilets, split system air conditioning and timber laminate flooring. There is natural gas available to the neighbouring properties, so you also have the option of future conversion to natural gas if you want. Tradies or multi car families will appreciate the wide side driveway access leading to a carport and massive lock up garage. The enormous backyard lends itself well to entertaining, there is an undercover barbeque area adjoining the garage, and a nice balance of hard surface area and vast lawns for children to run and play in safety. Perfectly positioned on the high side of the street, within an 8 minute walk to Pendle Hill Train station and even closer to Darcy Road Public school, Pendle Hill high school, childcare facilities and being close to Westmead hospital.