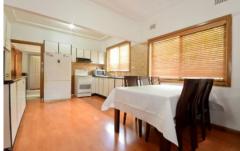

## 22 Binalong Road Pendle Hill NSW

The well maintained 4 bedroom home offers high ceilings, big rooms, an updated kitchen, 2 toilets, split system air conditioning and timber laminate flooring. There is natural gas available to the neighbouring properties, so you also have the option of future conversion to natural gas if you want. Tradies or multi car families will appreciate the wide side driveway access leading to a carport and massive lock up garage. The enormous backyard lends itself well to entertaining, there is an undercover barbeque area adjoining the garage, and a nice balance of hard surface area and vast lawns for children to run and play in safety. Perfectly positioned on the high side of the street, within an 8 minute walk to Pendle Hill Train station and even closer to Darcy Road Public school, Pendle Hill high school, childcare facilities and being close to Westmead hospital.