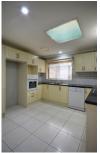

## 2 Kimo Place Marayong NSW

3 double sized bedrooms all with built in robes, floating floors to bedrooms, tiled separate dining/lounge with built in bar and large covered rear area. Please note, wall a/c in lounge not included in rent, modern bathroom and kitchen with electric cooking and dishwasher. Ducted A/C and window shutters however not included in weekly rent. External laundry with second toilet, carport plus garage and security alarm included. Sorry no pets.