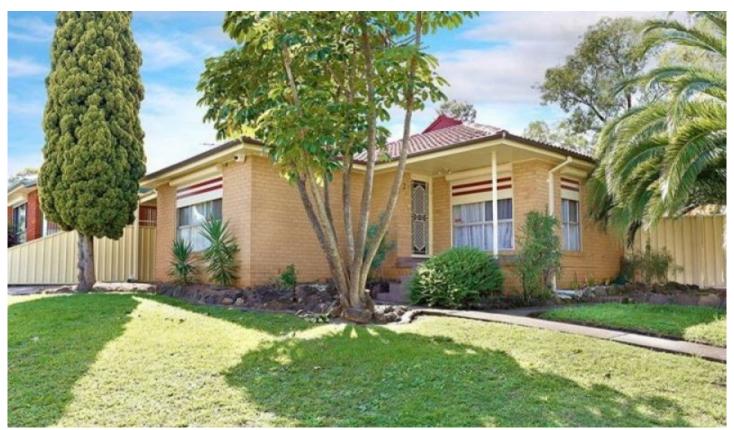

## 2 Kimo Place Marayong NSW

3 double sized bedrooms all with built in robes, floating floors to bedrooms, tiled separate dining/lounge with built in bar and large covered rear area. Please note, wall a/c in lounge not included in rent, modern bathroom and kitchen with electric cooking and dishwasher. Ducted A/C and window shutters however not included in weekly rent. External laundry with second toilet, carport plus garage and security alarm included. Sorry no pets.