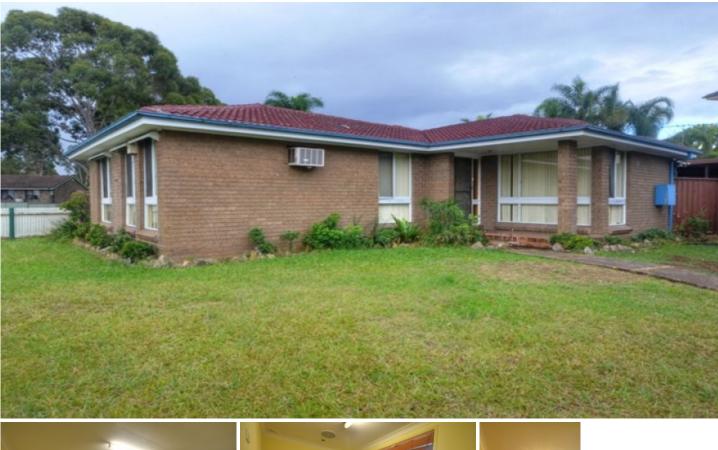

## 22 Reeve Crescent Doonside NSW

This large fully fenced 4 bedroom family home is great for kids to play front or back. It has been freshly painted throughout, brand new carpet to lounge lounge and dining areas, neatly presented kitchen with electric cooking, light and airy bathroom, 2 toilets and internal laundry. Property also offers built in robes to 3 bedrooms and air conditioner to main, covered entertaining area with a carport which makes entertaining an ease.