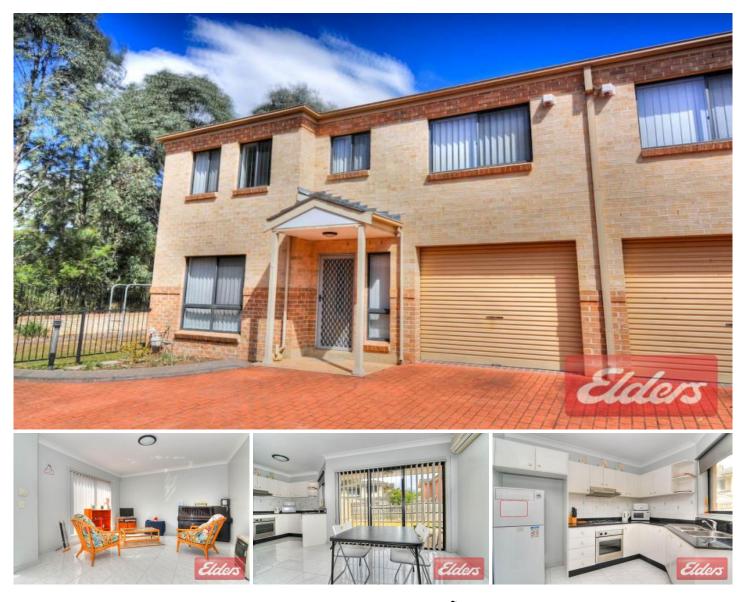

## 7/80-82 Metella Road Toongabbie NSW

This well presented townhouse features two very good size bedrooms with built-ins to both rooms and A/C to main bedroom. Fully tiled living areas with open plan lounge and dining area with air conditioning. Spacious modern kitchen with granite benches, ample cupboard space and gas cooking. Great size courtyard area with entertaining area. Single lock up garage with internal access. Ideal location as minutes to station, shops and local schools. Pets are negotiable.