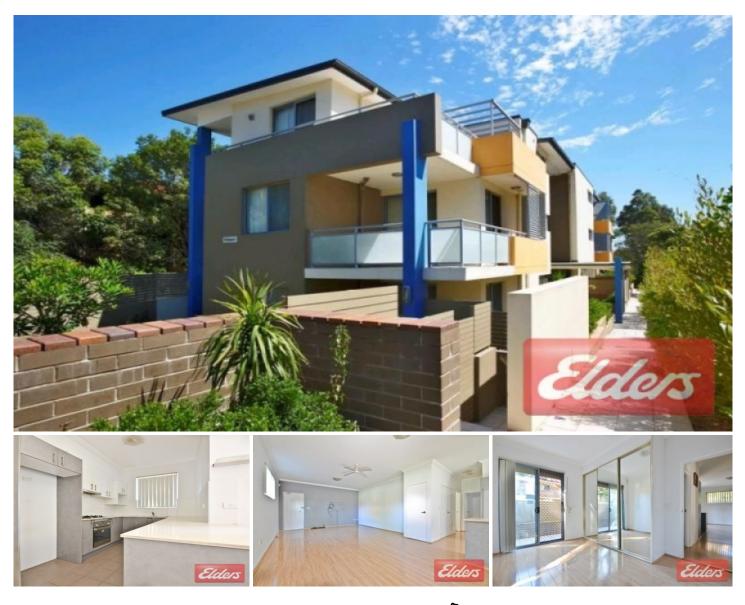

## 3/273 Dunmore Street Pendle Hill NSW

Situated on the ground floor in a modern building just 4 years young this apartment boasts a combination of style, quality and location. Perfect position within minutes walk to local amenities and train station. Open plan living and dining areas with hardwood flooring and ceiling fan, gourmet gas kitchen with caesar stone bench tops. 2 big bedrooms with built ins plus ensuite to main. Spacious modern main bathroom. Access to courtyard from both bedrooms. Security block out shutters, security grilles plus intercom. Sun washed courtyard adjoining large communal playground. Private paved courtyard, north facing. Single parking space plus lockable storage.