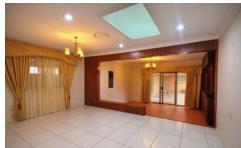

2 Kimo Place Marayong NSW

You will be pleased with inspecting this spacious family home offering 3 double sized bedrooms all with built in robes, floating floors to bedrooms, tiled separate dining area and separate lounge with built in bar making it great for entertaining especially with the large covered rear area, please note wall a/c in lounge not included in rent, modern bathroom and kitchen with electric cooking and dishwasher. Ducted air conditioning to beat those hot summer nights and window shutters throughout for that extra bit of security however not included in weekly rent, External laundry with second toilet, carport plus garage and security alarm included. A must to inspect.