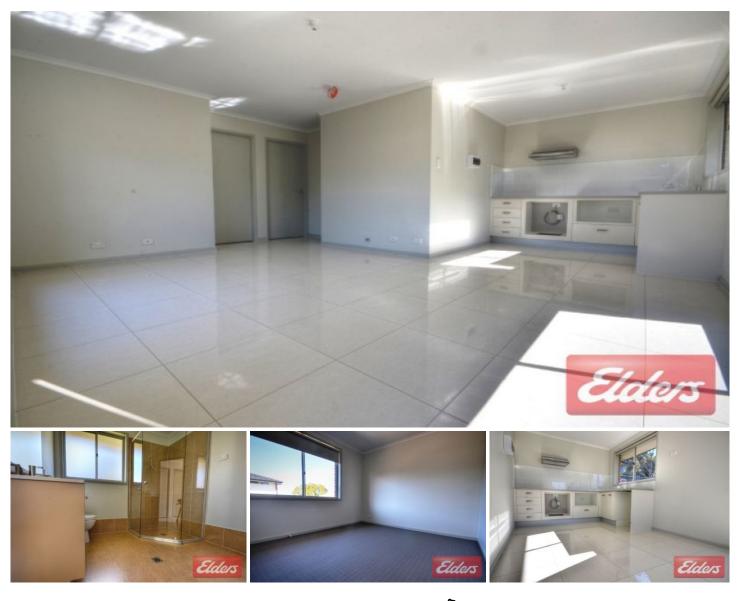

## 33B Metella Road Toongabbie NSW

Be sure to get in quick for this one as it won't last long. This modern 2 bedroom separately fenced granny flat offers built in robes to both bedrooms, spacious tiled living area with plenty of natural lighting, modern kitchen with gas cooking and plenty of cupboard space, large modern bathroom with laundry combined. This granny flat will be separately fenced for privacy and provides it's own side access and driveway for parking. Please note: water usage included with the weekly rent making it ideal and convenient including location - close to transport and shops. Sorry no pets.