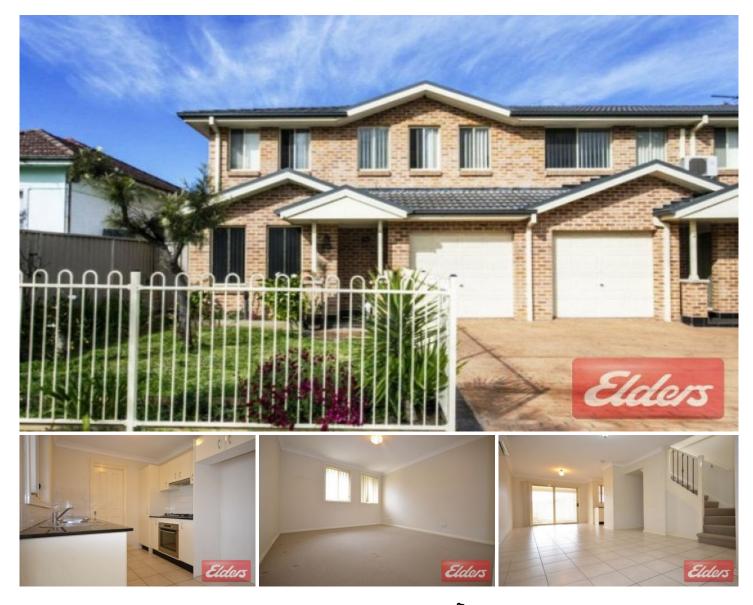

## 1/8-10 Palmerston Road Mount Druitt NSW

You will be most impressed with what this spacious townhouse has to offer. Three large bedrooms all with built in robes, freshly painted throughout, good size tiled lounge combined dining area with split system air conditioner to beat those hot summer days, modern kitchen with ample cupboard space and the convenience of gas cooking, modern bathroom full of natural light and a 2nd toilet dowstairs. Internal laundry, generous size private courtyard with covered entertainment area making it ideal & an ease to entertain family and friends, single garage with internal access. Property located within a short walk to shops, station and numerous schooling options. Sorry no pets.