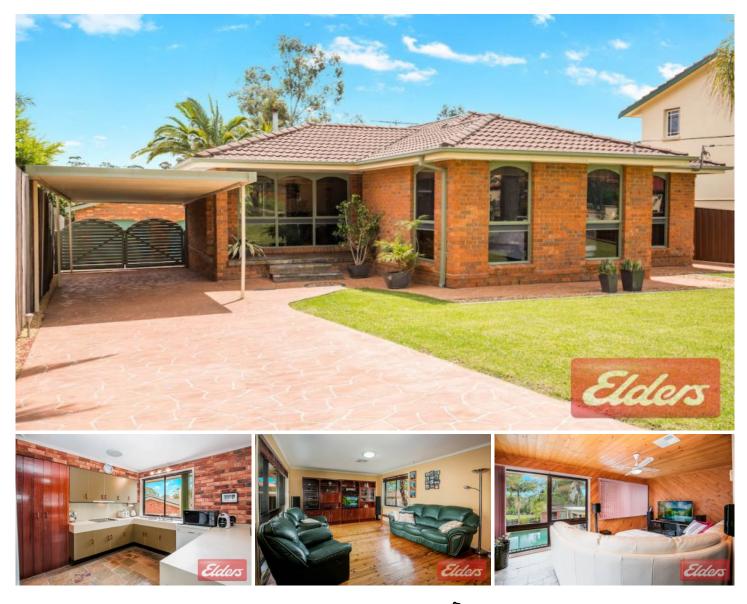

## 247 Metella Road Toongabbie NSW

This great family friendly home features L-shape lounge and dining area plus a spacious kitchen with dishwasher and breakfast bar. Continue through to the sundrenched family room that opens out to the elevated timber deck and overlooks the glistening in ground saltwater pool and under cover entertaining area. Three bedrooms all well sized with the main featuring a built-in. Main bathroom featuring a new separate toilet plus a second bathroom to pool change room. Bonus features include ducted air conditioning with 2 zones, ceiling fans and new cedar venetian blinds. Double carport plus double garage. Convenient location being within walking distance to local doctors, IGA super market, bus stops and Metella Road Primary School all there is to do is move in and enjoy this home and the luxurious lifestyle it accommodates. Sorry no pets.