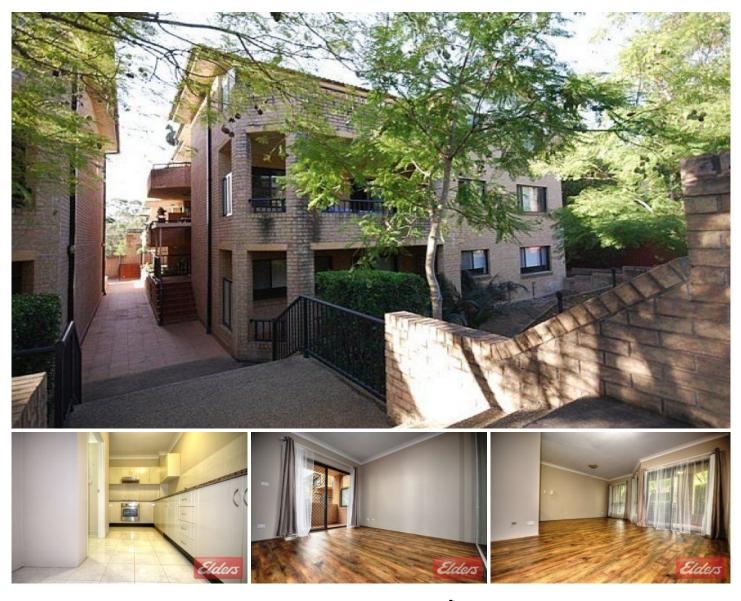

## 2/57-59 Stapleton Street Pendle Hill NSW

Don't miss out on this immaculately presented 2 bedroom unit located in convenient location. Two bedrooms both with built in robes, floating floors throughout making cleaning an ease and adding an appeal with it's design, spacious combined lounge and dining with a great balcony, large modern kitchen with gas cooking and ample cupboard space. Internal laundry, neatly presented bathroom and a large courtyard style balcony off the bedrooms making it perfect for entertaining friends and family. Property located conveniently close to Station, Schools and Shops. Sorry no pets. 2 🎮 1 🚔 1 🚘