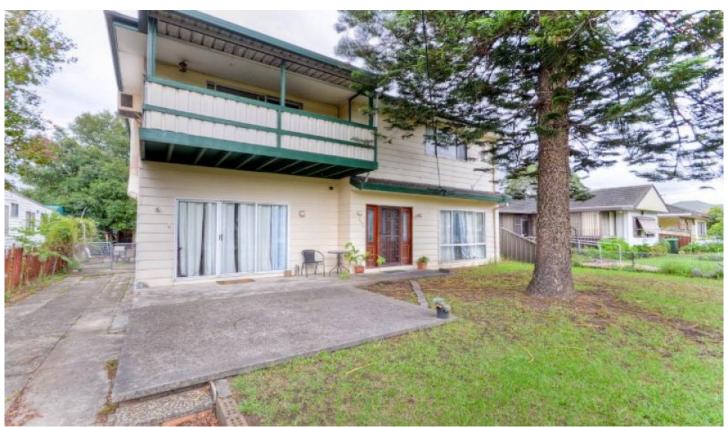

## 112a Lamonerie Street Toongabbie NSW

This neatly presented half house is ideal for those looking for space and convenience. Offering two large bedrooms, floorboards throughout making it an ease for cleaning, spacious lounge room and separate dining area off kitchen, older style but neat kitchen with ample cupboard space and electric cooking. Light and airy bathroom with plenty of natural light and external laundry. Please note: backyard is shared and no pets allowed. Also, water and electricity included in weekly rent. On street parking available and property located close to transport and shops. Sorry no pets.