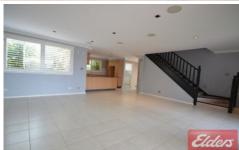

## 1/24 Spica Place Quakers Hill NSW

This ultra modern home has a variety of indoor and outdoor features that make this townhouse a standout from the rest. Features include a large open plan living area with air conditioning which opens through well spaced glass bi-fold doors to a private covered outdoor entertaining deck that also features outside speaker system. Offering a relaxed and peaceful environment, this great home also features a very generous timber kitchen with granite bench tops, loads of cupboard and bench space, pantry/storage area under stairs, dishwasher plus popular gas cooking. Upstairs features great size bedrooms with built-ins, ceiling fans and air conditioning to all rooms plus bonus built-in ceiling speakers throughout - even the bathrooms!!. Large master bedroom featuring ensuite. Modern spacious light and airy main bathroom. Auto-remote double garages with internal access. Laundry with third toilet plus storage and bench space. Situated in an elevated position at the top of a quiet