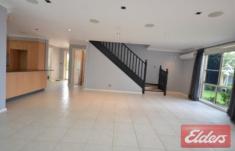

## 1/24 Spica Place Quakers Hill NSW

This ultra modern home has a variety of indoor and outdoor features that make this townhouse a standout from the rest. Features include a large open plan living area with air conditioning which opens through well spaced glass bi-fold doors to a private covered outdoor entertaining deck that also features outside speaker system. Offering a relaxed and peaceful environment, this great home also features a very generous timber kitchen with granite bench tops, loads of cupboard and bench space, pantry/storage area under stairs, dishwasher plus popular gas cooking. Upstairs features great size bedrooms with built-ins, ceiling fans and air conditioning to all rooms plus bonus built-in ceiling speakers throughout - even the bathrooms!!. Large master bedroom featuring ensuite. Modern spacious light and airy main bathroom. Auto-remote double garages with internal access. Laundry with third toilet plus storage and bench space. Situated in an elevated position at the top of a quiet