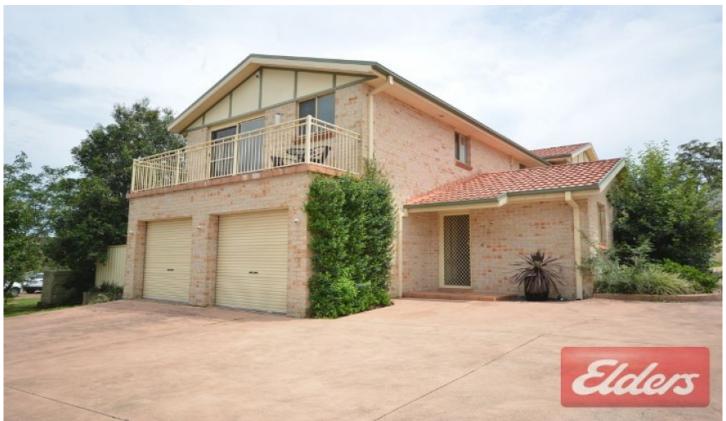

## 1/24 Spica Place Quakers Hill NSW

This ultra modern home has a variety of indoor and outdoor features that make this townhouse a standout from the rest. Features include a large open plan living area with air conditioning which opens through well spaced glass bi-fold doors to a private covered outdoor entertaining deck that also features outside speaker system. Offering a relaxed and peaceful environment, this great home also features a very generous timber kitchen with granite bench tops, loads of cupboard and bench space, pantry/storage area under stairs, dishwasher plus popular gas cooking. Upstairs features great size bedrooms with built-ins, ceiling fans and air conditioning to all rooms plus bonus built-in ceiling speakers throughout - even the bathrooms!!. Large master bedroom featuring ensuite. Modern spacious light and airy main bathroom. Auto-remote double garages with internal access. Laundry with third toilet plus storage and bench space. Situated in an elevated position at the top of a quiet