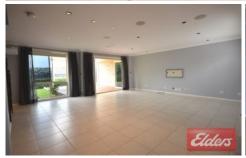

## 1/24 Spica Place Quakers Hill NSW

This ultra modern home has a variety of indoor and outdoor features that make this townhouse a standout from the rest. Features include a large open plan living area with air conditioning which opens through well spaced glass bi-fold doors to a private covered outdoor entertaining deck that also features outside speaker system. Offering a relaxed and peaceful environment, this great home also features a very generous timber kitchen with granite bench tops, loads of cupboard and bench space, pantry/storage area under stairs, dishwasher plus popular gas cooking. Upstairs features great size bedrooms with built-ins, ceiling fans and air conditioning to all rooms plus bonus built-in ceiling speakers throughout - even the bathrooms!!. Large master bedroom featuring ensuite. Modern spacious light and airy main bathroom. Auto-remote double garages with internal access. Laundry with third toilet plus storage and bench space. Situated in an elevated position at the top of a quiet