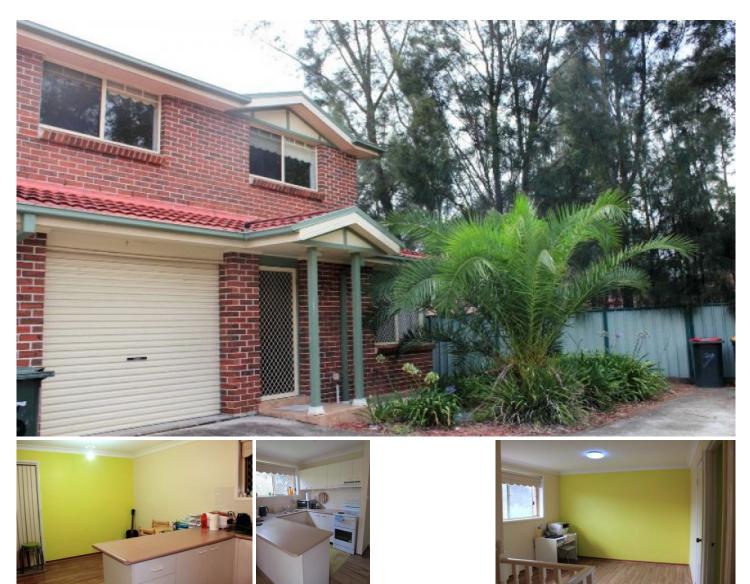

## 7/104-106 Metella Road Toongabbie NSW

This very well presented modern townhouse is a must to see! Bright and light filled rooms with hardwood timber flooring throughout. Downstairs features great size separate lounge room with air conditioning, modern spacious kitchen with ample cupboard space plus dining area. Internal laundry with second toilet. Stroll upstairs to a second open living area or great space for a study room. Two large sized bedrooms with built-ins to both plus air condirioning to main bedroom. Large spacious modern bathroom.

Great size well maintained courtyard area. Single lock up garage plus additional car space. Bonus satelite dish that features about 50+ chinese tv channels (include english/spanish/russian etc. can be used if you wish) Great location as close to local public schools, transport and short distance to Toongabbie amenities. Sorry no pets.