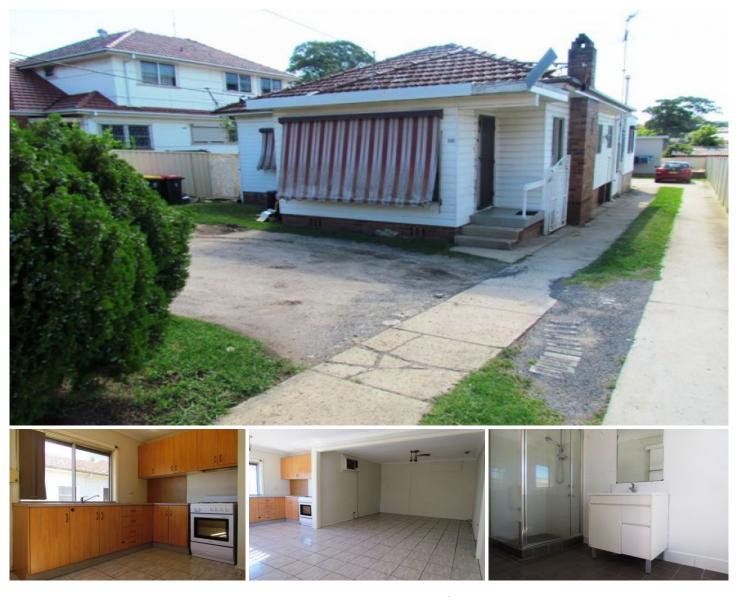

## 2/100 Pendle Way Pendle Hill NSW

If you are looking for convenience and affordability then this one bedroom half house is ideal. Tiled throughout making it an ease to clean, offering a good size one bedroom with built in robe, spacious combined lounge and dining with air conditioner, neatly presented kitchen with electric cooking and large bathroom combined laundry. Please note: ducted a/c is not included & been disconnected. One car spot available on concreted area however given the location you won't even need a car as a short stroll to Pendle Hill Station and Shops. Sorry no pets.