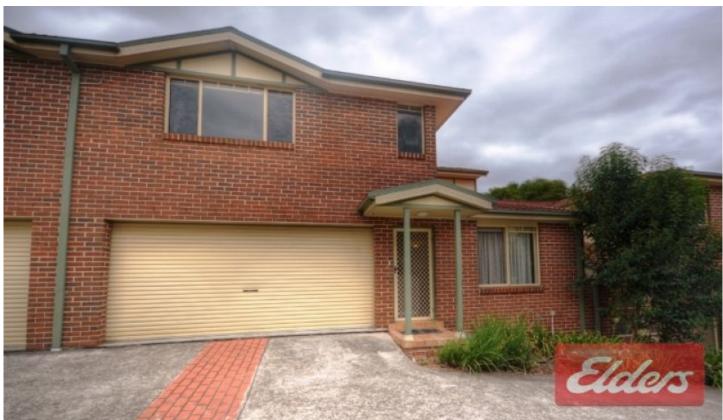

2/104-106 Metella Road Toongabbie NSW

This three bedroom townhouse is a pleasure to inspect! The home still has the newly painted look throughout and features large spacious fully tiled lounge and dining area with air conditioning. Spacious modern kitchen with ample cupboard space & water filter. Internal laundry with second toilet and access to the double lock up remote garage. Upstairs features three large bedrooms with built-ins and air conditioners to all rooms. Large spacious modern bathroom. Great size low maintenance courtyard area with ample garden beds - ideal for the hobby gardener that likes to potter around! Ideal location as local schools, shops and transport all close by. Call now as first to see will be impressed!