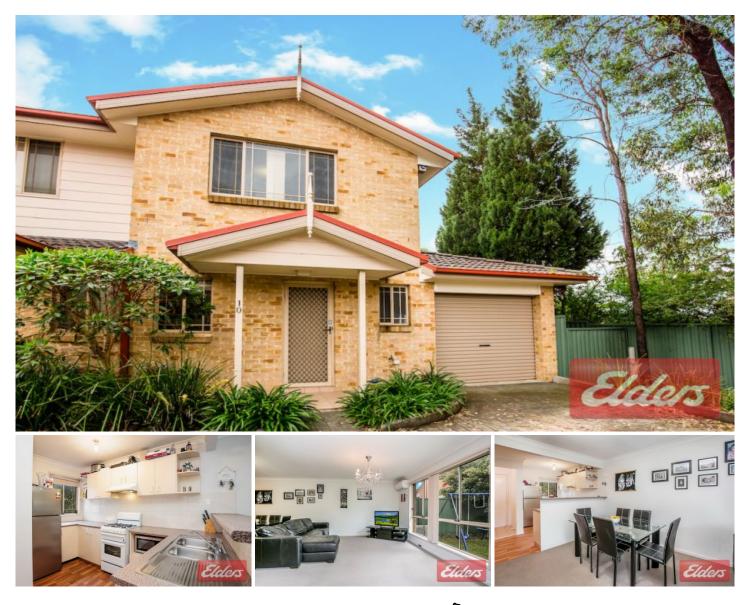

## 10/167 Targo Road Girraween NSW

Situated within the Girraween Public School catchment area and only a short walk to Toongabbie or Pendle Hill train station and shops. Comprising of a generously proportioned living and dining area with split system air conditioning, two bedrooms with built in wardrobes, a large gas equipped kitchen with ample bench space and breakfast bar, deluxe main bathroom upstairs and a laundry downstairs with 2nd toilet. The home further boasts a single lock up garage with internal access and has also been freshly painted and fitted with new carpets. Perfect size courtyard area. Hurry now to book your inspection. Sorry no pets.