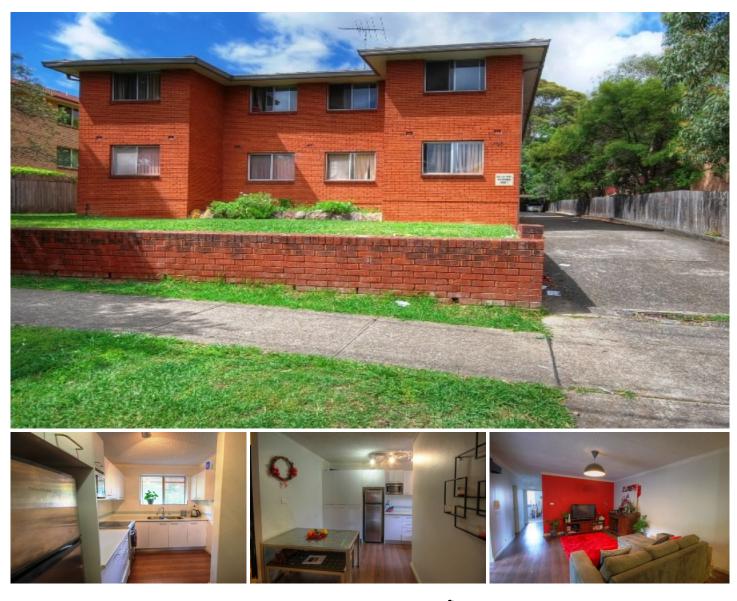

## 5/106 Stapleton Street Pendle Hill NSW

This two bedroom unit really is a must to inspect! The unit features two great sized bedrooms with built-ins to the main bedroom, lovely open plan lounge and dining with floating floorboards and balcony off lounge, modern spacious kitchen with plenty of cupboard and bench space. Very neat and tidy bathroom with separate toilet and an internal laundry. Carport space provided for the car. This unit is literally minutes walk to train station, shops and schools. Hurry to book your inspection now as this unit will not last. Sorry no pets.