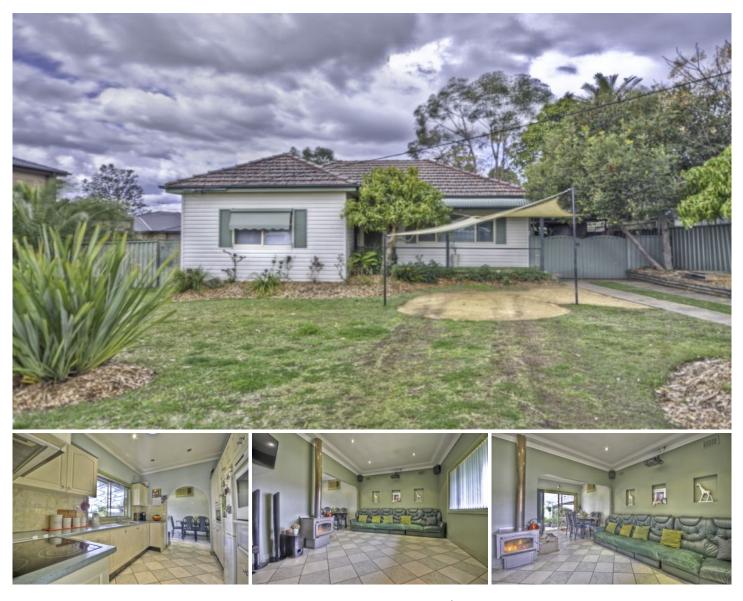

## 21 Carinya Road Girraween NSW

Impeccably maintained and presented this property features 3 generously sized bedrooms, separate lounge and dining, well-appointed kitchen and pristine main bathroom with separate toilet and internal laundry, as well as an oversized undercover entertaining area with undercover carport for parking. In a well sought after location within a short stroll to both Toongabbie & amp; Pendle Hill Stations, shops and schooling this property wont last long. Garage not Included.

## 3 🎮 1 🚔 1 🚘

Land Size : 1210 sqm

View : https://www.elderstoongabbie.com.au/lease/ nsw/parramatta/girraween/residential/house /5867879

Rentals Team 02 9896 2333