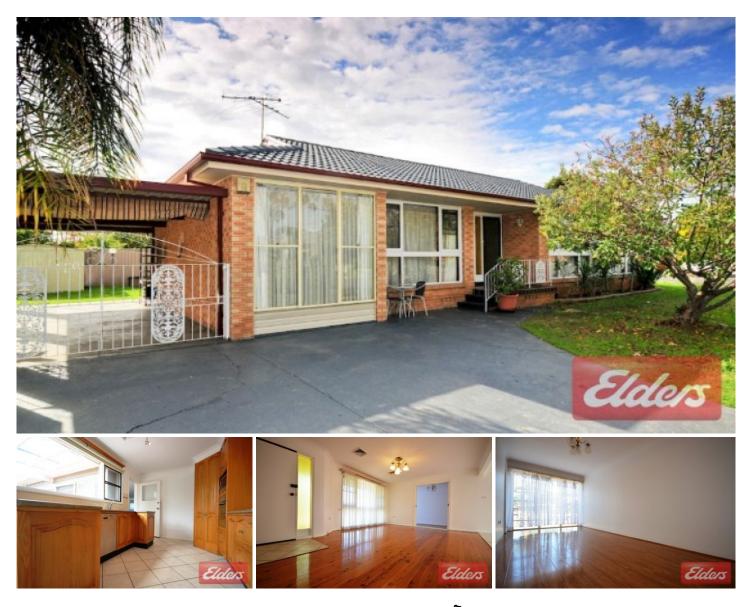

## 7 Greenmeadows Crescent Toongabbie NSW

This superb 4 bedroom brick veneer house that is not only a comfortable home but conveniently situated in a popular location. It has been freshly painted throughout with polished floorboards making it an ease to clean. Large or extended families will appreciate the space on offer, with 4 bedrooms, a spacious and bright lounge and dining area plus a separate media room or potential 5th bedroom. The large master bedroom offers its own modern ensuite bathroom and opens via glass sliding doors to the backyard and entertaining deck. A modern timber kitchen with built in microwave, dishwasher and electric cooking, ducted air conditioning for all year round comfort. Car accommodation is provided by a large carport behind lockable gates, which could easily act as an additional under cover entertaining area overlooking the large backyard with garden storage shed and for those who love entertaining, there is a massive undercover deck. Located in a peaceful

## 5 🛤 2 🚔 1 🚘

View

Land Size : 638 sqm

: https://www.elderstoongabbie.com.au/lease/ nsw/western-sydney/toongabbie/residential/ house/5867882

Rentals Team 02 9896 2333