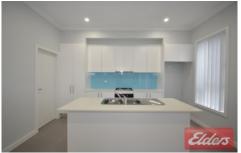

## 3/401 Wentworth Avenue Toongabbie NSW

This architecturally conceived and planned to perfection duplex is filled with quality inclusions and features 3 great size bedrooms, all with built-ins. Main bedroom features split system air conditioner plus ensuite. Huge open plan downstairs living area with lots of natural light as well as split system air conditioner. Quality kitchen with stone bench top, gas cooking, dishwasher and ample cupboard space. Modern spacious main bathroom plus third separate toilet downstairs. This great duplex also features upstairs additional family room with balcony area. Huge internal laundry area. Internal access to remote control garage. Alarm system also added for your added convenience. Small boutique complex located walking distance to both Toongabbie and Pendle Hill stations and amenities.