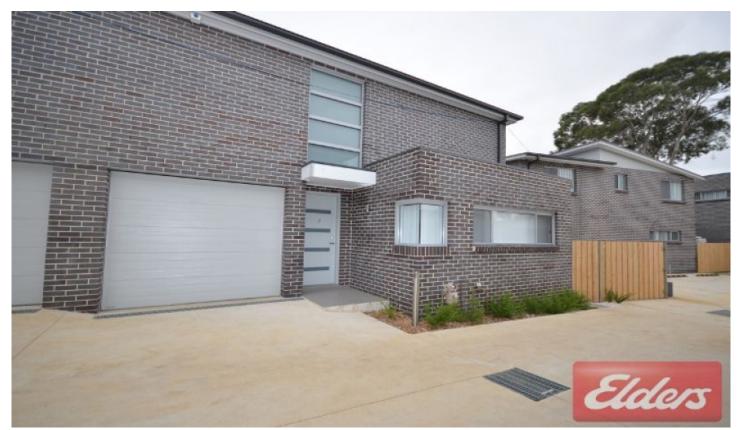

## 3/401 Wentworth Avenue Toongabbie NSW

This architecturally conceived and planned to perfection duplex is filled with quality inclusions and features 3 great size bedrooms, all with built-ins. Main bedroom features split system air conditioner plus ensuite. Huge open plan downstairs living area with lots of natural light as well as split system air conditioner. Quality kitchen with stone bench top, gas cooking, dishwasher and ample cupboard space. Modern spacious main bathroom plus third separate toilet downstairs. This great duplex also features upstairs additional family room with balcony area. Huge internal laundry area. Internal access to remote control garage. Alarm system also added for your added convenience. Small boutique complex located walking distance to both Toongabbie and Pendle Hill stations and amenities.