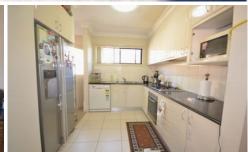

## 13/4-6 Metella Road Toongabbie NSW

This villa is one of the nicest in the complex and immaculately presented inside and out. Fully tiled throughout and features good size open plan lounge and dining area with reverse cycle air conditioning + gas outlets for heating. Stylish modern kitchen with popular gas cooking, dishwasher and ample cupboard space. Two great sized bedrooms with built-ins to both and main bedroom featuring air conditioning. Modern spacious main bathroom plus second separate toilet. Internal laundry. Lovely sun filled courtyards with large covered patio area to the front and lovely separate grassed area to the side of the property. Single lock up remote garage with internal access. Literally minutes walk to Toongabbie station, shops and sought after Toongabbie Christian School.