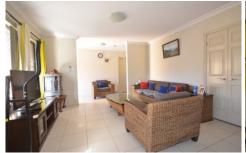

## 13/4-6 Metella Road Toongabbie NSW

This villa is one of the nicest in the complex and immaculately presented inside and out. Fully tiled throughout and features good size open plan lounge and dining area with reverse cycle air conditioning + gas outlets for heating. Stylish modern kitchen with popular gas cooking, dishwasher and ample cupboard space. Two great sized bedrooms with built-ins to both and main bedroom featuring air conditioning. Modern spacious main bathroom plus second separate toilet. Internal laundry. Lovely sun filled courtyards with large covered patio area to the front and lovely separate grassed area to the side of the property. Single lock up remote garage with internal access. Literally minutes walk to Toongabbie station, shops and sought after Toongabbie Christian School.