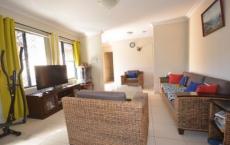

## 13/4-6 Metella Road Toongabbie NSW

This villa is one of the nicest in the complex and immaculately presented inside and out. Fully tiled throughout and features good size open plan lounge and dining area with reverse cycle air conditioning + gas outlets for heating. Stylish modern kitchen with popular gas cooking, dishwasher and ample cupboard space. Two great sized bedrooms with built-ins to both and main bedroom featuring air conditioning. Modern spacious main bathroom plus second separate toilet. Internal laundry. Lovely sun filled courtyards with large covered patio area to the front and lovely separate grassed area to the side of the property. Single lock up remote garage with internal access. Literally minutes walk to Toongabbie station, shops and sought after Toongabbie Christian School.