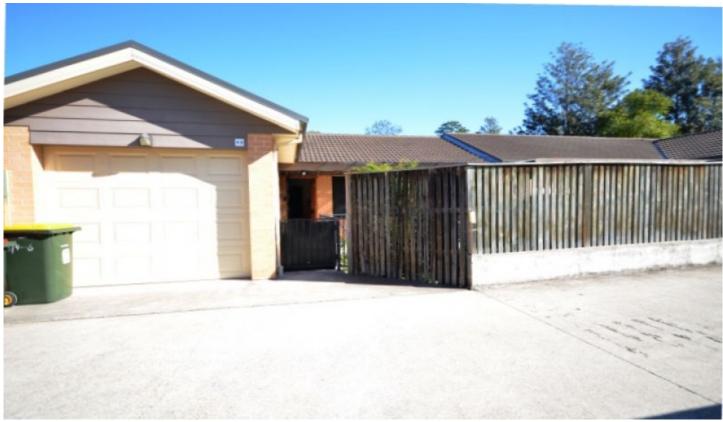

## 13/4-6 Metella Road Toongabbie NSW

This villa is one of the nicest in the complex and immaculately presented inside and out. Fully tiled throughout and features good size open plan lounge and dining area with reverse cycle air conditioning + gas outlets for heating. Stylish modern kitchen with popular gas cooking, dishwasher and ample cupboard space. Two great sized bedrooms with built-ins to both and main bedroom featuring air conditioning. Modern spacious main bathroom plus second separate toilet. Internal laundry. Lovely sun filled courtyards with large covered patio area to the front and lovely separate grassed area to the side of the property. Single lock up remote garage with internal access. Literally minutes walk to Toongabbie station, shops and sought after Toongabbie Christian School.