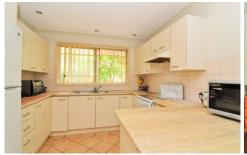

## 1/381 Wentworth Avenue Toongabbie NSW

This great family villa features three great size bedrooms with built in wardrobes in all bedrooms, large separate lounge area with separate dining room off the well appointed kitchen with plenty of cupboaord space, ducted reverse cycle air conditioning, timber and tile flooring throughout, internal access to the lock up garage, and a second car space. You will be impressed by the spacious courtyard great for entertaining family friends. Ideal location as easy walk to Pendle Hill train station and shops with local schools all close by.