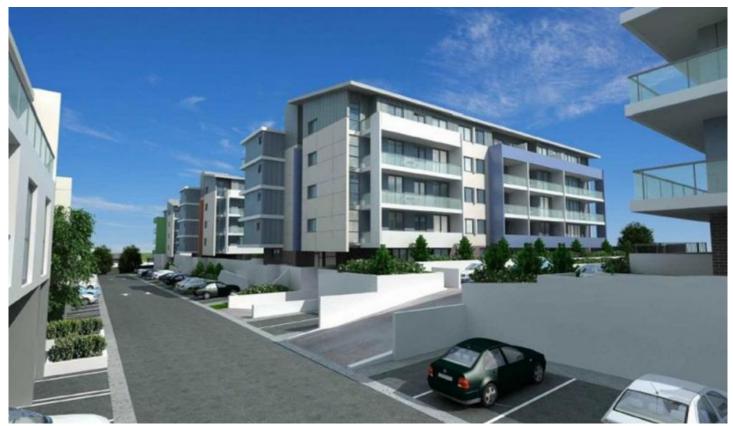

## 409B/8 Myrtle Street Prospect NSW

This near new studio is situated on level 4 via elevator access in a secure complex has intercom entrance, and offers kitchen with gas cooking, stone bench top and stainless steel appliances. Also features easy to maintain floorboards, air con, designer bathroom combined with laundry including brand new dryer and balcony with district views and 1 dedicated car space in undercover secure parking. Common open area on level 5 is great for taking in the views. The complex is located within walking distance to public transport and Woolworths shopping centre, easy access to M4, M7 and Great Western Highway and Westpoint shopping centre all within miniutes driving distance.