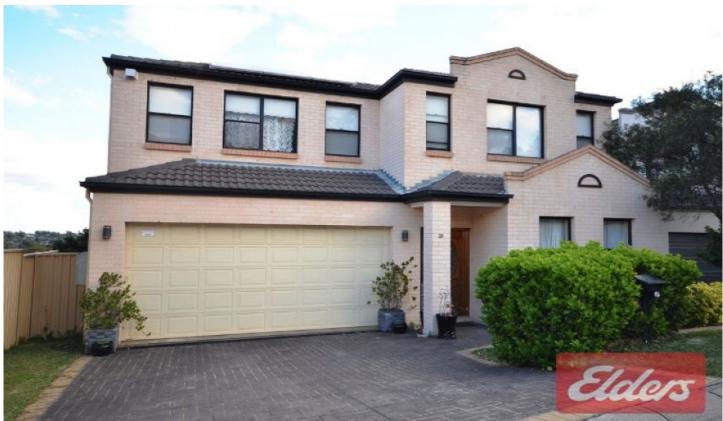

## 19 Lachlan Drive Winston Hills NSW

This great family home features split level open plan areas which enhances the spacious feel of the superb open plan lounge and dining area overlooking a huge stunning kitchen with plenty of cupboard & Dench space, popular gas cooking, dishwasher plus island bench. Four very good sized bedrooms with built-ins to all plus ensuite and walk-in robe to the main bedroom. Light filled main bathroom with downstairs powder room. The property offers stunning city line views from many areas of this great family home. Other features of note include: Double auto garage door, ducted air conditioning and alarm system Close proximity to shops, bus services, schools and with access to resort-style facilities including swimming pool, tennis court & Double auto.