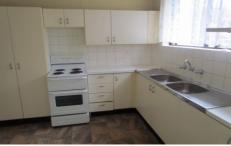

## 16/518 Church Street North Parramatta NSW

This roomy top floor 2 bedroom unit has a generous L-shaped lounge and dining area. Sun filled kitchen with plenty of bench and cupboard space and a light and airy bathroom. Also offering a large east facing balcony, an internal laundry, single lock up garage and security intercom. Easy access to Parra CBD, buses at your door step and only a short stroll to the schools, parks and local shops. Inspections will impress.