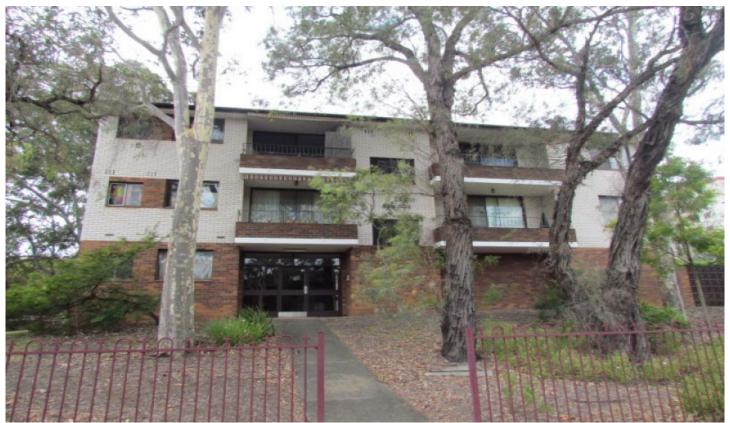

## 16/518 Church Street North Parramatta NSW

This roomy top floor 2 bedroom unit has a generous L-shaped lounge and dining area. Sun filled kitchen with plenty of bench and cupboard space and a light and airy bathroom. Also offering a large east facing balcony, an internal laundry, single lock up garage and security intercom. Easy access to Parra CBD, buses at your door step and only a short stroll to the schools, parks and local shops. Inspections will impress.