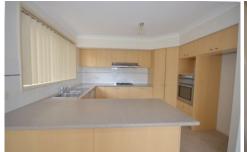

## 2/202 Cornelia Road Toongabbie NSW

This great family home is a must to inspect and features four great size bedrooms with built-ins and ceiling fans to all rooms. Ensuite and walk-in robe to main bedroom. Large separate fully tiled lounge and dining rooms plus back family room off the kitchen. Spacious modern kitchen with ample cupboard space and gas cooking. Ducted air conditioning throughout. Great backyard surrounded by immaculate gardens. Double lock up garage. Great location as close to local primary school, local transport and Toongabbie amenities all short drive.