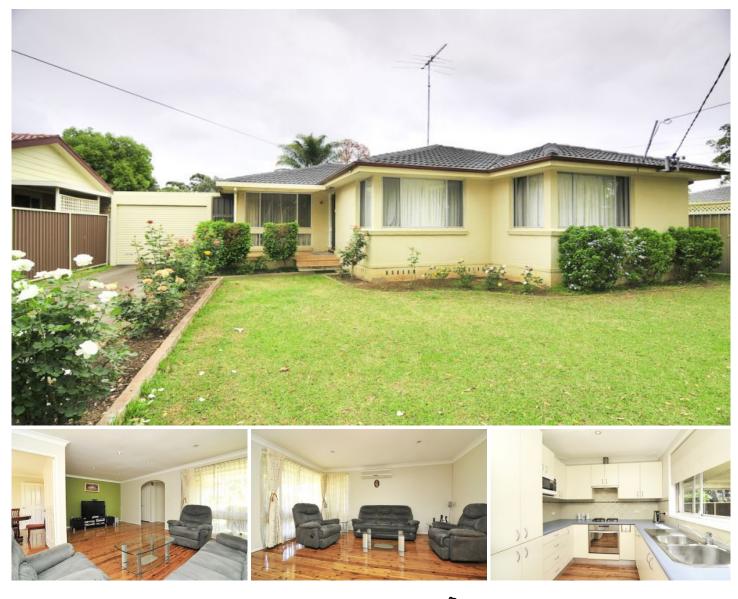

## 38 Vianney Crescent Toongabbie NSW

Beyond the cement rendered brick veneer exterior, you will find a light filled modern interior comprising 3 bedrooms plus study or 4th bedroom, a large lounge room and a great sized dining room off the modern gas equipped kitchen with dishwasher. Bathroom plus a second separate toilet, split system air conditioning in the master bedroom and lounge room, polished timber floors in the main living areas, a 1.5kw solar electricity system, built in wardrobes, 3 car accommodation in the form of a double carport with remote access roller door and a massive garage. Located in one of the best neighbourhoods in Toongabbie, within 12 minutes walking distance to the train station, and even closer to the 'Tway and local school.