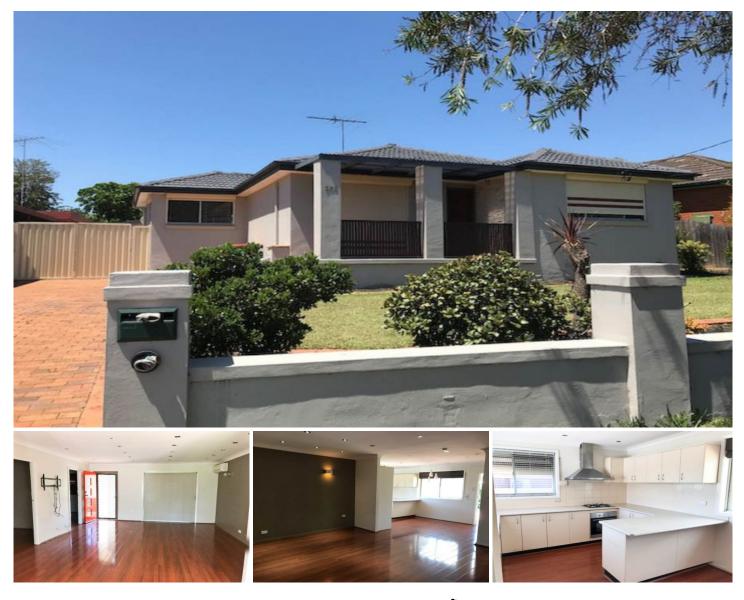

## 252 Metella Road Toongabbie NSW

This modern 3 bedroom house has the lot. From the moment you walk into this home you will be greeted with immaculately landscaped gardens and impressed with the pristine presentation inside. Spacious separate lounge and dining area with air conditioning, gorgeous polished floorboards throughout, modern kitchen with gas cooking, dishwasher and plenty of cupboard and bench space to fit everything. Ultra modern bathroom inside and second bathroom in the laundry. The bedrooms all have built in robes and shutters on all the windows. Step out the rear and entertain your guests under the outdoor entertaining area and with enough room for the kids to play and a fenced off yard with a single lock up garage what more could you ask for. Located within walking distance to local shops and parks and close to main arterial roads. Don't delay inspecting this beautiful home. Call us today.