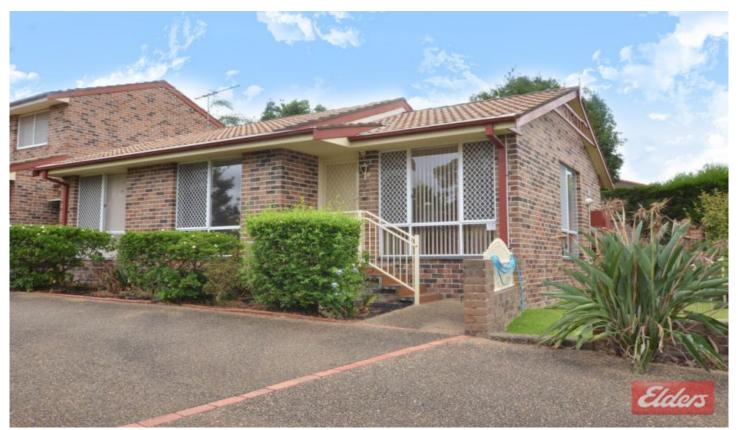

## 1/51 Chelmsford Road South Wentworthville NSW

This immaculately presented villa features large open plan lounge and dining area that oozes plenty of natural light plus bonus air conditioner and ceiling fan. Great size timber kitchen with ample cupboard space. Two great size bedrooms with built-in wardrobe to main. Spacious bathroom and internal laundry. Private courtyard and timber decking great for entertaining. Tranquil location as close to transport and all amenities. Dishwasher not included in weekly rent.