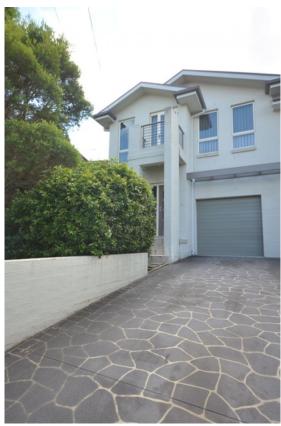

## 8 Varndell Place Dundas Valley NSW

The property truly is stylish throughout and you will be impressed with the sheer size of the home. The property features huge fully tiled lounge and dining areas which includes ducted air conditioning throughout. Impressive kitchen with dishwasher and ample cupboard space. The main bedroom features walk-in robe and ensuite. Second bedroom features a built-in robe - third bedroom is generous in size. Large spacious main bathroom with guest toilet downstairs. Internal laundry & remote control single garage plus small courtyard with a low maintenance yard. The property is located only walking distance to local shops, primary school and bus stops. Only moments to Eastwood and Carlingford amenties.