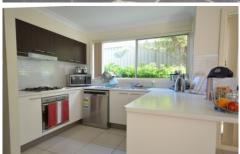

## 8 Varndell Place Dundas Valley NSW

The property truly is stylish throughout and you will be impressed with the sheer size of the home. The property features huge fully tiled lounge and dining areas which includes ducted air conditioning throughout. Impressive kitchen with dishwasher and ample cupboard space. The main bedroom features walk-in robe and ensuite. Second bedroom features a built-in robe - third bedroom is generous in size. Large spacious main bathroom with guest toilet downstairs. Internal laundry & remote control single garage plus small courtyard with a low maintenance yard. The property is located only walking distance to local shops, primary school and bus stops. Only moments to Eastwood and Carlingford amenties.