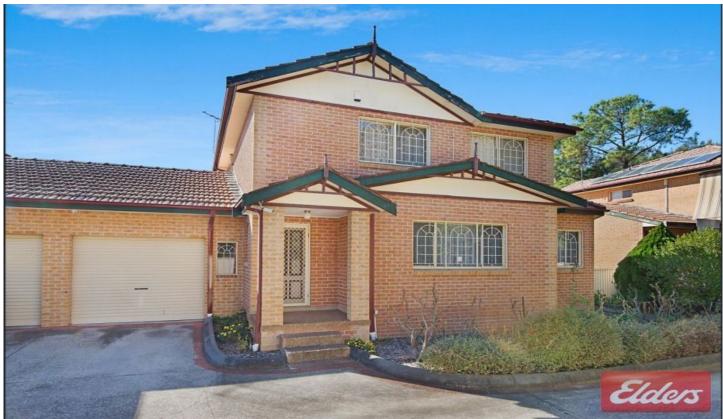

3/76 Metella Road Toongabbie NSW

Conveniently located within walking distance to Toongabbie train station as well as excellent public and private schools, this great family accommodation features 3 bedrooms with built-ins and air conditioning to all rooms. Main bedroom features ensuite. Huge open plan living areas with tiled flooring. Great size light and airy kitchen with ample cupboard space. 3rd toilet on the ground floor. Separate laundry and internal access to the garage. Ideal location as 1.3km to Toongabbie Train Station (15 minutes walk), 450m to Metella Rd Public School, 450m to Toongabbie Christian College (Primary and Secondary school) & 100m to Childcare centre.