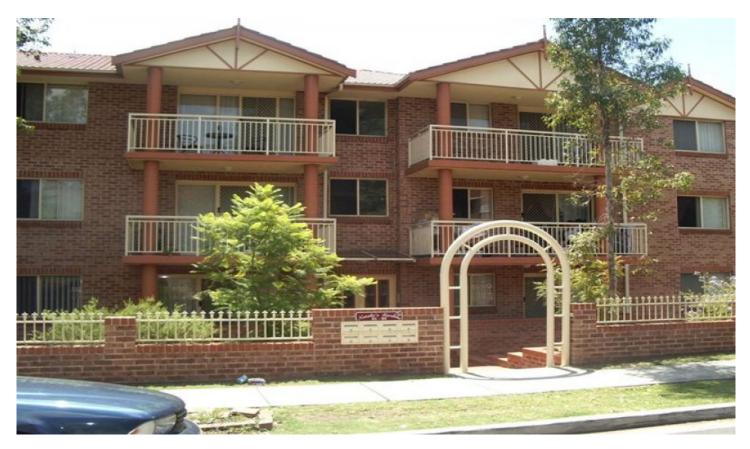

## 9/91-95 Stapleton Street Pendle Hill NSW

2 🎮 1 🚔 1 🛱

- This lovely two bedroom unit is very well presented. Unit offers built in robes and ceiling fans in both bedrooms and separate lounge area with balcony and air conditioning. Modern kitchen with stainless steel appliances, dining area with balcony, tidy bathroom, internal laundry with second toilet and lock up garage. Unit located in a security complex and just within an easy walking distance to station and shops
- View : https://www.elderstoongabbie.com.au/lease/nsw/ parramatta/pendle-hill/residential/unit/5868729