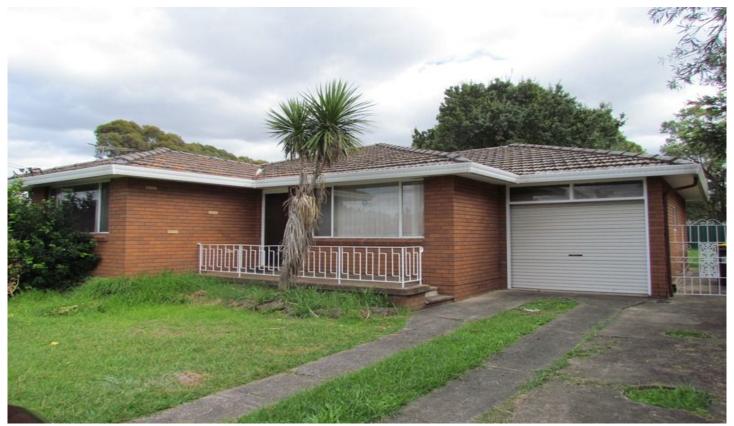

## 133 Metella Road TOONGABBIE NSW

This spacious three bedroom brick veneer home has a fantastic separate lounge and dining area, good sized kitchen with ample cupboard space, polished floorboards throughout, three great sized bedrooms and offers a neat bathroom. For extra security there is a single lock up garage, entirely fenced yard for the kids to play in and in a great located with school, bus stop and medical centre at your door and local shops and station a short stroll away. Call to inspect today.