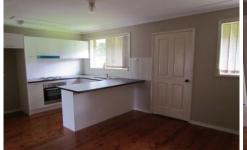

## 133 Metella Road TOONGABBIE NSW

This spacious three bedroom brick veneer home has a fantastic separate lounge and dining area, good sized kitchen with ample cupboard space, polished floorboards throughout, three great sized bedrooms and offers a neat bathroom. For extra security there is a single lock up garage, entirely fenced yard for the kids to play in and in a great located with school, bus stop and medical centre at your door and local shops and station a short stroll away. Call to inspect today.