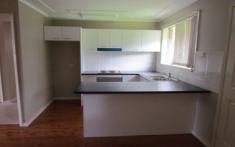

## 133 Metella Road TOONGABBIE NSW

This spacious three bedroom brick veneer home has a fantastic separate lounge and dining area, good sized kitchen with ample cupboard space, polished floorboards throughout, three great sized bedrooms and offers a neat bathroom. For extra security there is a single lock up garage, entirely fenced yard for the kids to play in and in a great located with school, bus stop and medical centre at your door and local shops and station a short stroll away. Call to inspect today.