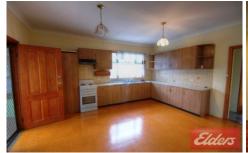

## **62 Gilba Road GIRRAWEEN NSW**

This large family home is a must to inspect. If you have the family that needs that little bit more space then this is the house for you. Four great size bedrooms with built-ins to both with a mixture of polished floorboards and slate flooring throughout. Huge L-shape lounge and dining area with large air conditioner and combustion fireplace. The property also features a study or office area. Large spacious kitchen and neat and tidy bathroom with second toilet in the laundry area. Single lock up garage and large open space backyard. Ideal location as its located one block away from Girraween selective high school and primary public school plus 10mins drive to catholic primary school in Toongabbie. The property is a ten minute walk to local shopping centre and train station. Public transport all on hand.