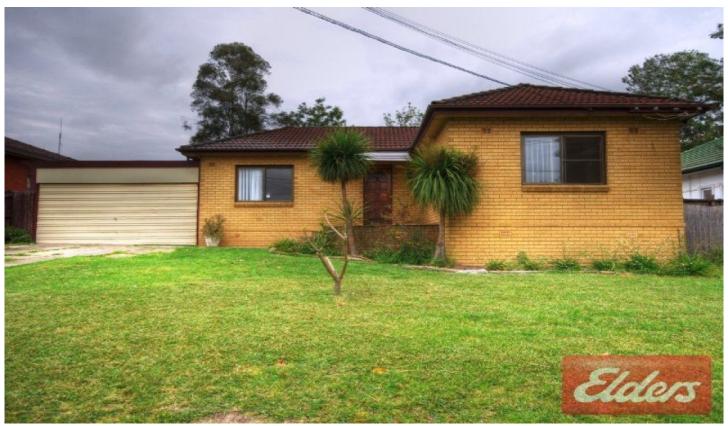

## **62 Gilba Road GIRRAWEEN NSW**

This large family home is a must to inspect. If you have the family that needs that little bit more space then this is the house for you. Four great size bedrooms with built-ins to both with a mixture of polished floorboards and slate flooring throughout. Huge L-shape lounge and dining area with large air conditioner and combustion fireplace. The property also features a study or office area. Large spacious kitchen and neat and tidy bathroom with second toilet in the laundry area. Single lock up garage and large open space backyard. Ideal location as its located one block away from Girraween selective high school and primary public school plus 10mins drive to catholic primary school in Toongabbie. The property is a ten minute walk to local shopping centre and train station. Public transport all on hand.