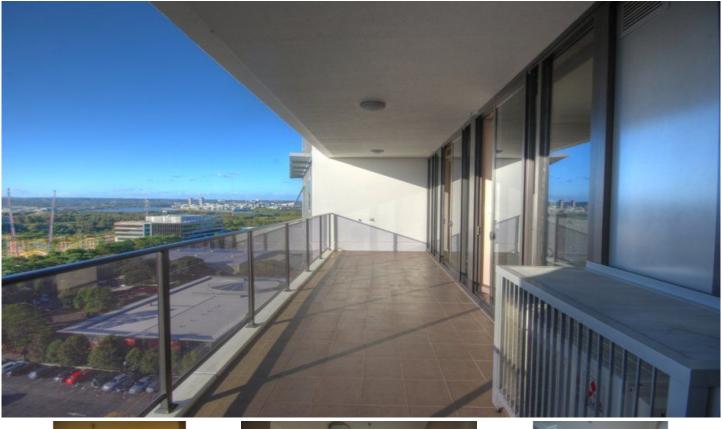

2 🍋 2 📛 1 🚘

1002/11 Australia Avenue SYDNEY OLYMPIC PARK NSW

This brand new unit truly must be seen to be appreciated!! If you love the feeling of being surrounded by spectacular views with unlimited Parklands, Aquatic Centre and having the Entertainment Venue of the West on your doorstep then this is the unit for you! The property oozes quality throughout with large open plan lounge and dining area with air conditioning and amazing balcony area with gas BBQ fitting -perfect for entertaining! Amazing kitchen with stainless steel appliances, dishwasher, microwave, gas cooking and ample cupboard space with stone bench tops. Great size bedrooms with built-ins, air conditioning and ensuite to main bathroom. Both bedrooms have access to balcony with North - West facing views. Stylish spacious modern bathroom and internal laundry with combined washing machine/dryer. Basement security parking with lock up storage area. This unit also has views of part of the View : https://www.elderstoongabbie.com.au/lease/nsw/i nner-west/sydney-olympic-park/residential/unit/58 68984