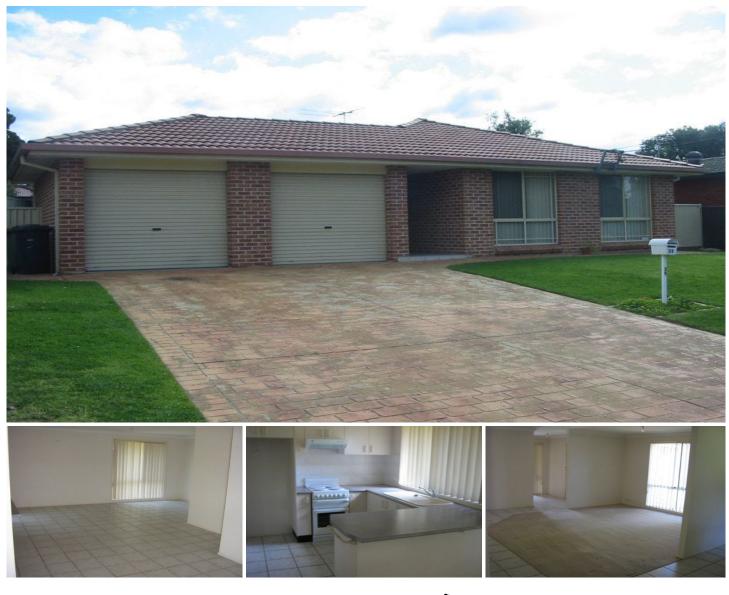

## **39 Bombala Street PENDLE HILL NSW**

This beautifully presented 3 bedroom brick veneer family home has the lot. Offering built in robes to all bedrooms, a separate spacious lounge, great tiled dining area, modern kitchen with plenty of cupboard space, a modern bathroom with two way access, second separate toilet, an internal laundry and a double lock up garage. Featuring a great sized yard which is entirely fenced, landscaped gardens and located in a quiet street yet close to transport. Inspections will impress.