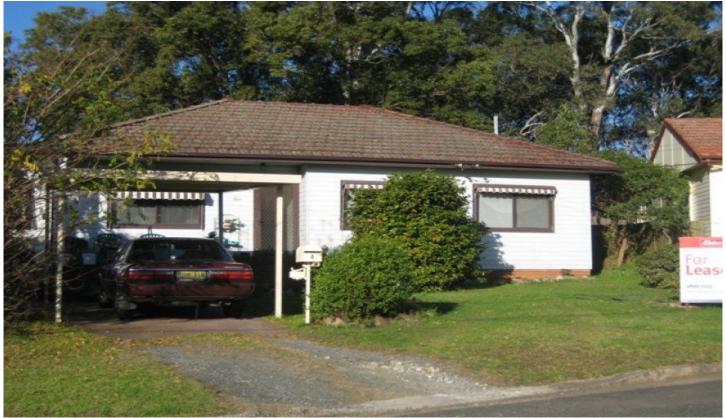

## **4 Harvey Place TOONGABBIE NSW**

This large three bedroom home offers polished floorboards, spacious lounge and dining area with air conditioning and two bathrooms. Also features a large family/rumpus/games room with air conditioning and an kitchenette that can be converted to your own teenages retreat. Surrounded by a generous sized block incorporating a large, covered timber deck for entertaining, a carport and located in a quiet cul-de-sac yet only a 5 minute stroll to Toongabbie station, shops and schools. Call for an inspection today - you won't be disappointed.