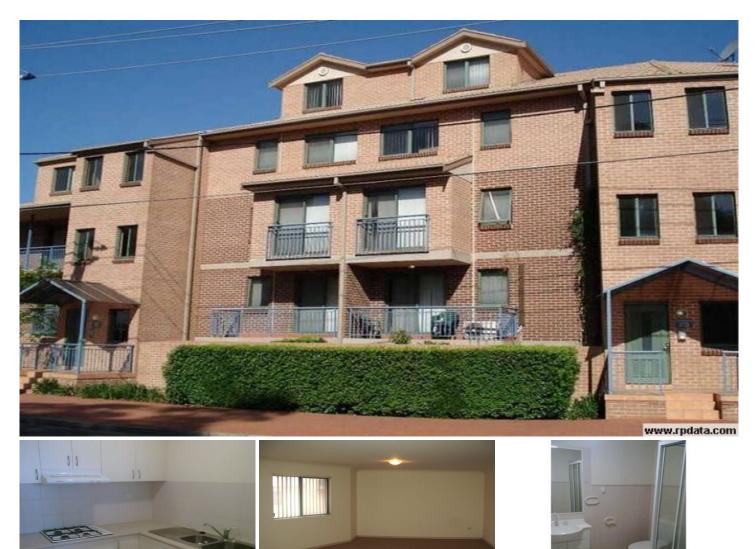

## 11/503 Wentworth Avenue TOONGABBIE NSW

This large three bedroom unit really is a must to inspect all the convenience of a home without the lawn maintenance. The property features a large open plan living area with modern kitchen with ample cupboard space and gas cooking, mirrored built-in robes and balconies to all bedrooms, modern bathroom and ensuite plus internal laundry with dryer. The property also features single lock up garage with basement parking for the visitors. Literally minutes to the station as it is located directly across the road with shops, schools & buses all close by.