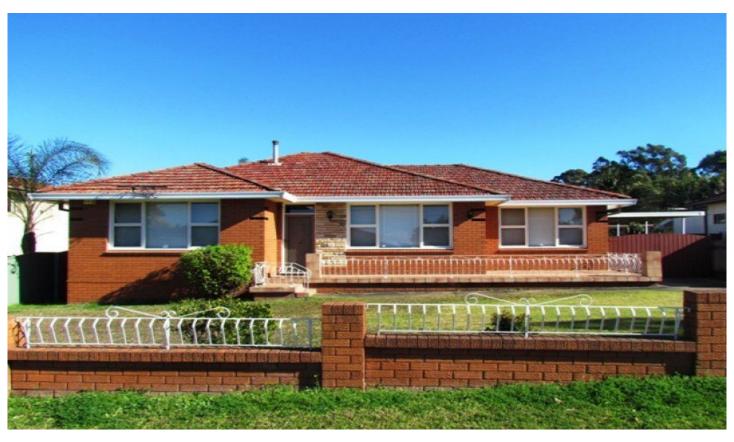

## 30 Jones Street PENDLE HILL NSW

This large family home features three good size bedrooms with large wardrobes to two of the rooms. Good size separate lounge and dining areas. Large kitchen with ample cupboard space. Spacious main bathroom. The property also features closed in sunroom area. Internal laundry + second toilet. Ducted air conditioning throughout. Alarm system. Single garage plus carport area. Great location as close to main arterial roads and Pendle Hill/Wentworthville amenities.