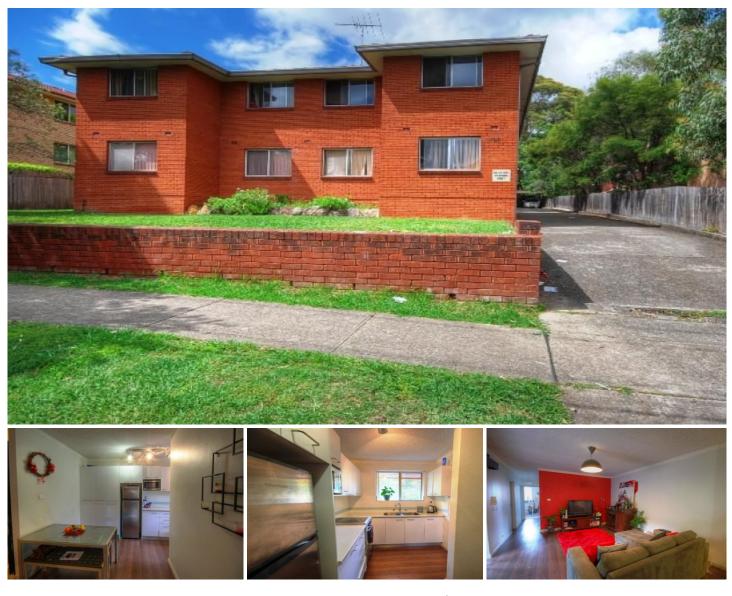

## 5/106 Stapleton Street PENDLE HILL NSW

This two bedroom unit really is a must to inspect! The unit features two great size bedrooms with built-ins to the main bedroom and carpet, lovely open plan lounge and dining with floating floorboards with balcony off lounge area, gorgeous renovated spacious kitchen with ample cupboard space. Original but very neat and tidy bathroom with separate toilet and internal laundry. Carport space provided for the car. This unit is literally minutes walk to train station, shops and schools. Hurry to book your inspection now as this unit will not last.

## 2 🎮 1 🚔 1 🚘

View : https://www.elderstoongabbie.com.au/lease/nsw/ parramatta/pendle-hill/residential/unit/5869066