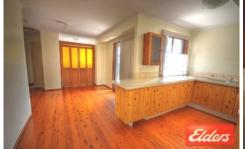

## 88A Cornelia Road TOONGABBIE NSW

This beautifully presented three bedroom home offers built ins to main and a free standing wardrobe to second bedroom, floorboards throughout and ducted air conditioning. Spacious lounge overlooking large backyard for the kids or entertaining, dining area off the kitchen, kitchen offering plenty of cupboard space and electric cooking. Older style 3-way bathroom but neat as a pin, internal laundry, property also features a security alarm and not your normal sized single garage which is convenient for storage as it is so large. Close to local Schools, Shops and Transport. A must to inspect so be quick.