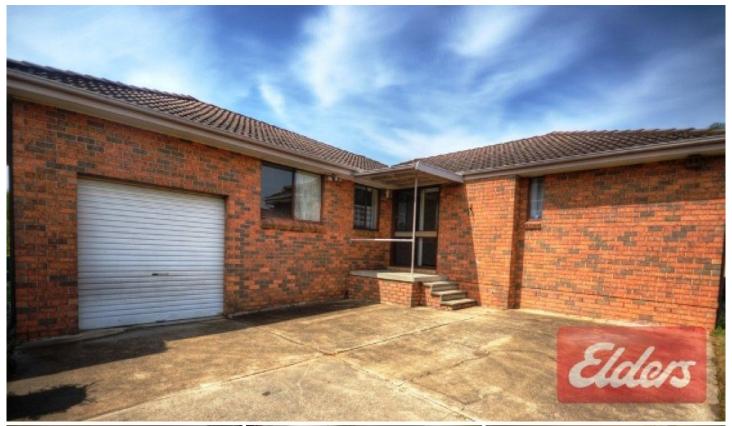

## 88A Cornelia Road TOONGABBIE NSW

This beautifully presented three bedroom home offers built ins to main and a free standing wardrobe to second bedroom, floorboards throughout and ducted air conditioning. Spacious lounge overlooking large backyard for the kids or entertaining, dining area off the kitchen, kitchen offering plenty of cupboard space and electric cooking. Older style 3-way bathroom but neat as a pin, internal laundry, property also features a security alarm and not your normal sized single garage which is convenient for storage as it is so large. Close to local Schools, Shops and Transport. A must to inspect so be quick.