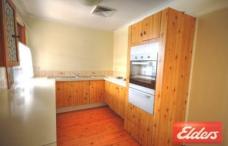

## 88A Cornelia Road TOONGABBIE NSW

This beautifully presented three bedroom home offers built ins to main and a free standing wardrobe to second bedroom, floorboards throughout and ducted air conditioning. Spacious lounge overlooking large backyard for the kids or entertaining, dining area off the kitchen, kitchen offering plenty of cupboard space and electric cooking. Older style 3-way bathroom but neat as a pin, internal laundry, property also features a security alarm and not your normal sized single garage which is convenient for storage as it is so large. Close to local Schools, Shops and Transport. A must to inspect so be quick.